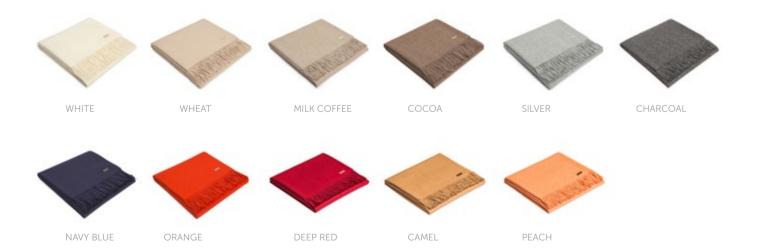

### PLAID CLASSIC

The Classic Plaid has wool and some synthetic fibres added to the alpaca wool to give it even more durability. The alpaca fibre gives it its softness, silkiness and warmth, while the mix of sheep wool and synthetic fibres makes it more affordable, spreading the luxury further. Its large size means that this plaid can also be used as a blanket on a bed or outdoors. It comes in a wide range of colours with beautiful natural tones.

#### MATERIAL

55% alpaca, 30% wool, 15% acrylic

150x200 cm

# PLAID CLASSIC SCOTTISH

Plaid Classic Scottish will bring Scottish Highlands mood to any home. These items are one of the best selling items in ALPAKA Wool Collection due to its large size, timeless design and affordable price. The Plaid Classic Scottish has sheep wool and some synthetic fibres added to the alpaca wool to make the product very durable with excellent price. The alpaca wool makes the plaid soft, silky and warm. This plaid can be used as a blanket on bed or sofa or also outdoors. Plaid Classic Scottish will become a loved accessory for any home or interior!

#### MATERIAL

55% alpaca, 30% wool, 15% acrylic

#### SIZE

150x200 cm