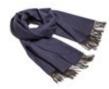

## SCARF EXCLUSIVE

Scarf Exclusive is made of 100% baby alpaca wool from the Peruvian Highlands. Excellent choice for colder seasons to add an elegant look and a gentle touch. Baby alpaca keeps you warm on the inside and radiant to the outside. Exclusive Scarves come in a range of classical colours that suit every outfit. Baby alpaca wool is not prickly and can be worn next to skin. Alpaca fibre also contains no lanolin which makes it allergy-free. This fibre is also naturally water- and dirt repellent. Scarf Exclusive makes a great accent piece, adding a little luxury and warmest of emotions to your look!

#### MATERIAL

100% baby alpaca

#### SIZE

30x200 cm

### WEIGH

150 g