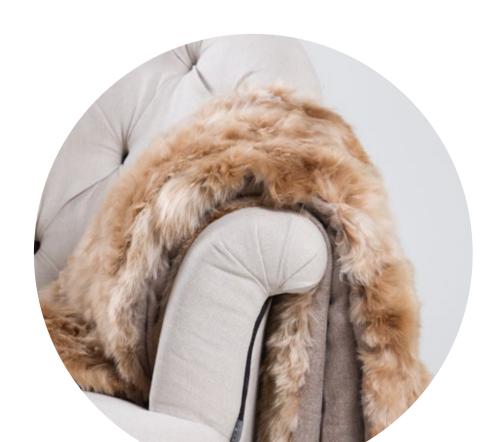

## FUR TRIM THROWS

Fur Trim Throws are made of 100% baby alpaca wool, trimmed with natural alpaca fur. The fur has been selected carefully to be the longest and silkiest of alpaca furs. We use Yaku furs for this product - Yaku means water in quechua and it holds a cushion of soft air inside the fur, making it feel like a gentle breeze is blowing inside it. These throws can be used as fashion or interior design accessories.