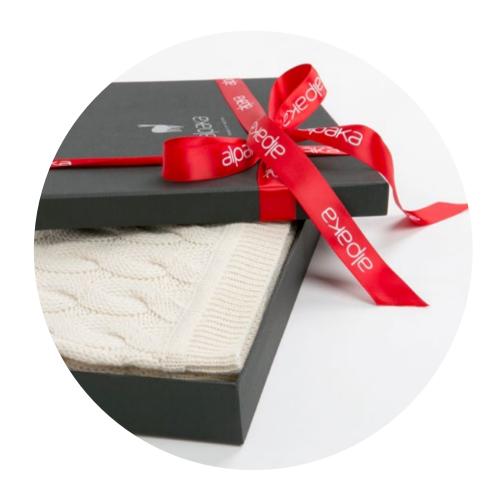

We offer additional black paper carton GIFT BOXES for most of the Wool Collection scarves, shawls, wool cushions and some plaids. These luxurious gift boxes with ALPAKA logo are also available for Yaku Luxury Throws, Fur Trim Throws and Fur Cushions.