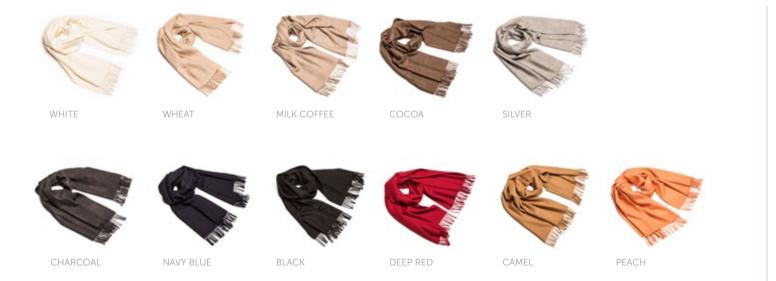

### SHAWL EXCLUSIVE

Shawl Exclusive is made of 100% baby alpaca wool from the Peruvian Highlands. Excellent choice for colder seasons to add an elegant look and a gentle touch. Baby alpaca wool keeps you warm on the inside and radiant to the outside. Shawl Exclusive comes in a range of classic colours that suit every outfit. Baby alpaca wool is not prickly and can be worn next to skin. Alpaca fibre is naturally dirt- and water repellent and it contains no lanolin, which makes it allergy-free. Shawl Exclusive is a great layering piece for chillier seasons!

MATERIAL 100% baby alpaca

65x200 cm

WEIGHT 260 g