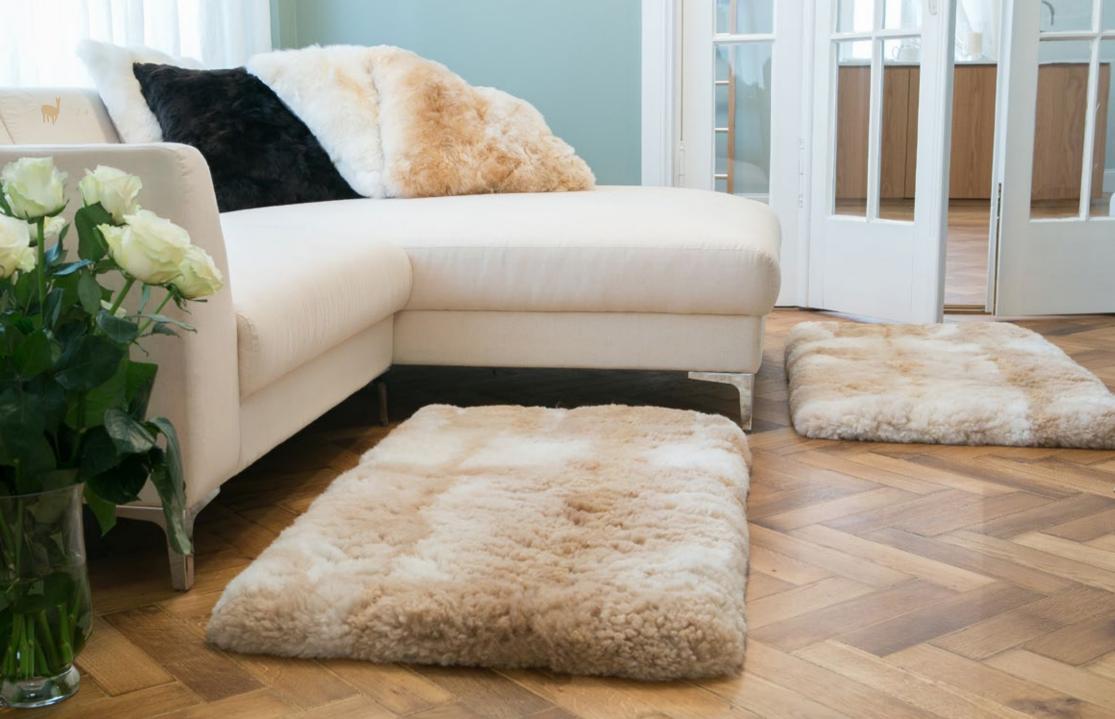

## YAKU COLLECTION RUGS

Yaku Rugs are made of the longest and silkiest of the alpaca furs. Yaku means water in the South-American quechua language and a Yaku Rug holds a cushion of soft air in the fur, making it feel like a gentle breeze is blowing under your footsteps when you step on the rug. All natural ALPAKA Yaku Rugs reflect light in a beautiful and surprising way, creating a stunning individual signature for any interior design.

Special softening layer of mattress between the alpaca fur and anti-slip backing

Inti Rugs are made of natural alpaca fur, which has very short, soft and silky fibres. Inti means sun in quechua and the Inti Rugs are the most exclusive of our three fur collections. This natural rug is the gentlest and most luxurious to the touch, taking you into a whole new world of comfort and pleasure.

# SAMI COLLECTION RUGS

Sami Rugs are made of natural alpaca fur and are very thick and soft. Sami means strength in quechua and the rug is very thick and solid, holding less air inside but offering great softness, durability and warmth.