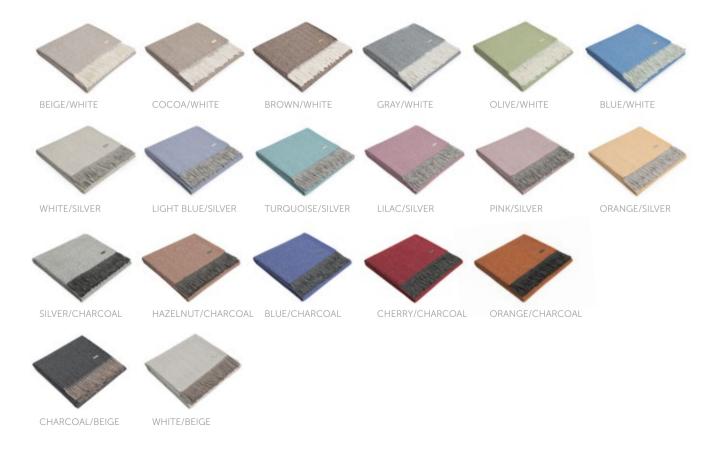

## SHAWL EXCLUSIVE FISHBONE

Shawl Exclusive Fishbone is made of 100% baby alpaca wool from the Peruvian Highlands. Excellent choice for colder seasons to add an elegant look and a gentle touch. Baby alpaca wool keeps you warm on the inside and radiant to the outside. The Fishbone design looks great with any outfit and is perfect for an exacting customer. Shawl Exclusive Fishbone comes in all kinds of colours, from classical to trendy. Baby alpaca wool is not prickly and can be worn next to the skin. Alpaca fibre is naturally dirt- and water repellent and contains no lanolin, which makes it allergy-free. Shawl Exclusive Fishbone is perfect for an elegant finish!

BEIGE/WHITE

WHITE/SILVER

LIGHT BLUE/SILVER

ORANGE/SILVER

PINK/SILVER

LILAC/SILVER

65x200 cm

WEIGHT 260 q

BLUE/CHARCOAL

CHERRY/CHARCOAL

AVAILABLE IN A SPECIAL GIFT BOX