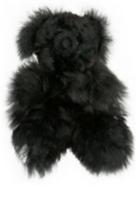

## INTI TEDDY BEARS

ALPAKA Inti Teddy Bears are made of natural alpaca fur, which has the gentlest and smoothest feel of any fur in the world. Inti fur gives the teddy bear an adorable and fluffy look. Each ALPAKA Teddy Bear is handmade with love and care to the highest quality standards. Each one is unique and there are no two identical ALPAKA Teddy Bears. Alpaca fur contains no lanolin, making all our teddy bears allergy-free. ALPAKA Teddy Bear is the perfect choice as a gift, bringing the warmest of hugs to everybody!

BLACK

MATERIAL Natural alpaca fur

20 cm, 30 cm

WEIGHT 50 g, 80 g