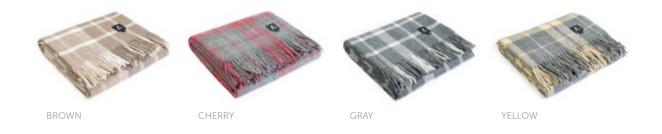

### WEIGH

The ALPAKA wool collection features plaids, scarves and shawls made of extremely soft and silky alpaca wool. Plaids and scarves from our collection will keep you warm and cosy during the cold seasons of the year and give you luxury and comfort in those special moments you take just for yourself. These beautiful and warm products combine modern and traditional designs and different weaving and knitting techniques with the unique characteristics of this wool to keep you warm on the inside and radiant to the outside.

Alpaca wool is naturally curly and the fibres have microscopic holes in them that provide superior insulation and breathability. This allows even the thinnest and lightest plaids made of alpaca to trap the warmth very efficiently – our ALPAKA products will keep you warm when it is cold and keep you cool when it is hot.

Alpaca wool contains no lanolin and is naturally dirt repellent, making it the only naturally hypoallergenic wool in the world. You will always feel warm and safe when wrapped in alpaca wool. Alpaca wool has minimal pilling as the alpaca fibres are so smooth, so our plaids, shawls and scarves will keep their beautiful appearance for many years.