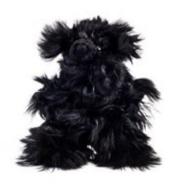

## YAKU TEDDY BEARS

ALPAKA Yaku Teddy Bears are made of natural alpaca fur, which has the gentlest and smoothest feel of any fur in the world. Yaku fur gives the Teddy Bear a heartwarming and sweet look. Each ALPAKA Teddy Bear is handmade with love and care to the highest quality standards. Each one is unique and there are no two identical Teddy Bears. Alpaca fur contains no lanolin, making all our Teddy Bears allergy-free. ALPAKA Teddy Bear is the perfect choice as a gift, bringing the warmest of hugs to everybody!

BEIGE

BROWN

BLACK

MATERIAL Natural alpaca fur

20 cm, 30 cm

WEIGHT 50 g, 80 g