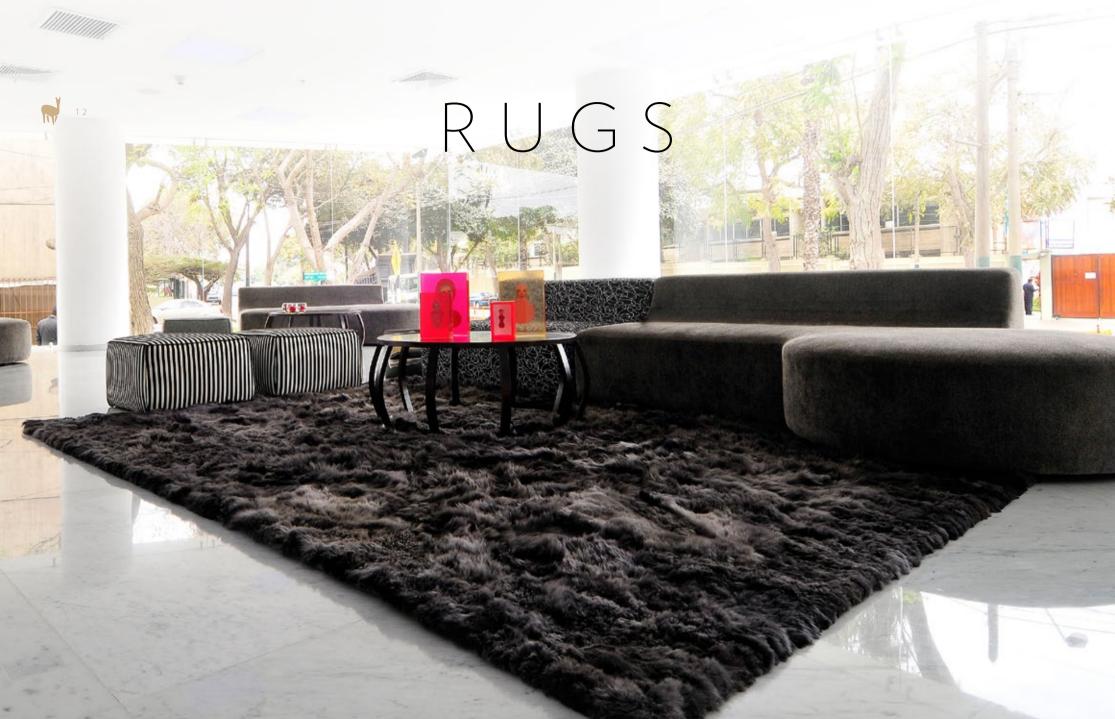

## 4 STORY OF ALPAKA

- 8 FUR COLLECTION
- 10 COLOURS
- 12 RUGS
- 26 THROWS
- 34 CUSHIONS
- 38 TEDDY BEARS
- **44 WOOL COLLECTION**
- 46 PLAIDS
- 66 SCARVES
- 70 SHAWLS
- 76 CUSHIONS
- **78 GIFT BOXES**
- 82 CONTACTS

ALPAKA fur collection is the cornerstone of the ALPAKA brand and products. The fur collection features rugs, bedcovers, throws, cushions and teddy bears, and we can also make custom made products. Alpaca fur is an exclusive material with unique qualities. It's extremely soft, silky and warm, and it will last for a very long time if looked after properly. Alpaca fur does not contain any lanolin, making all our alpaca rugs and other products naturally allergy-free. We specialise in custom made alpaca fur rugs, and we use special anti-slip backing and genuine leather bordering in all our fur rugs to make them more solid and durable. No animals are killed because of the fur, all alpacas have died because of the harsh climate conditions and extreme temperature fluctuations in the mountains, reaching up to more than 40 degrees celsius. Slight variations and differences in the colours and shades of the rugs are a feature of the unique natural style, giving a natural and beautiful appearance to fur products, even when they have been dyed.