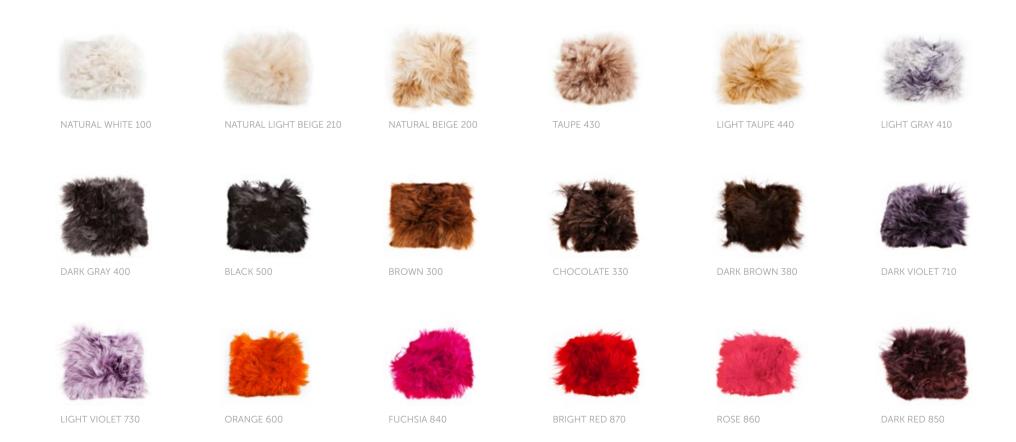

ALPAKA Fur Collection offers a wide range of colours - both natural and dyed colours - please see the colour chart here for colour availability. For special custom made colours, please contact ALPAKA. Each ALPAKA fur product has a unique appearance, both in terms of colour variations and the physical qualities of the alpaca fur. Small differences in colour shades and fibre length can occur, as only natural materials have been used.