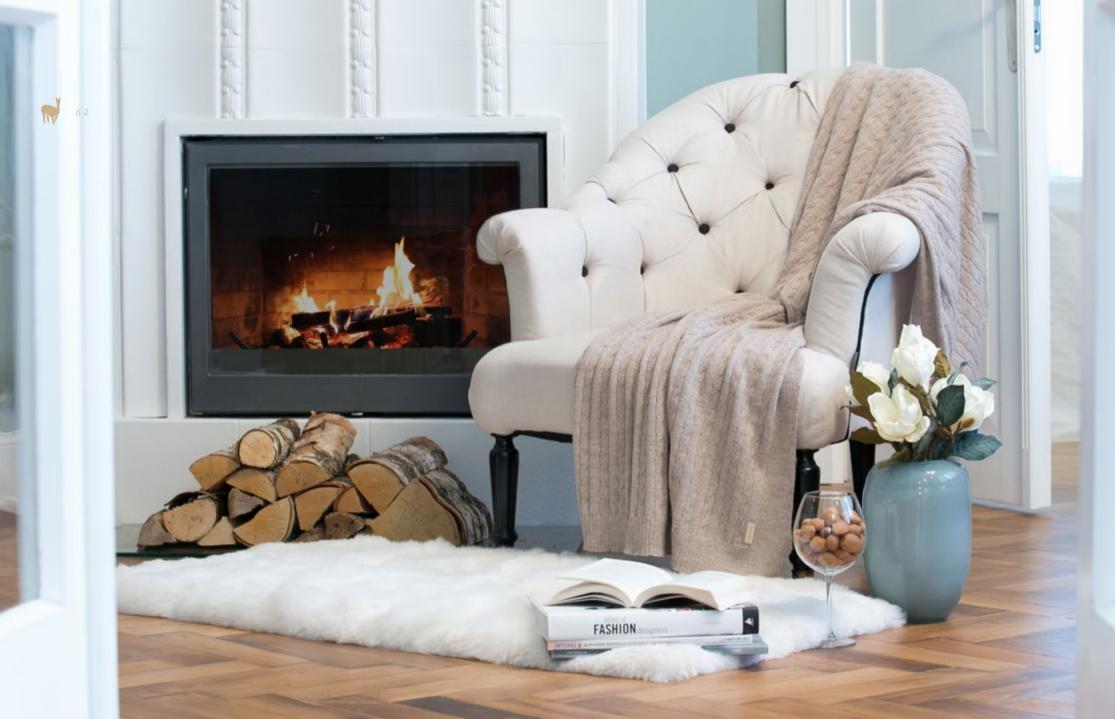

### WEIGH

The ALPAKA wool collection features plaids, scarves and shawls made of extremely soft and silky alpaca wool. Plaids and scarves from our collection will keep you warm and cosy during the cold seasons of the year and give you luxury and comfort in those special moments you take just for yourself. These beautiful and warm products combine modern and traditional designs and different weaving and knitting techniques with the unique characteristics of this wool to keep you warm on the inside and radiant to the outside.

Alpaca wool is naturally curly and the fibres have microscopic holes in them that provide superior insulation and breathability. This allows even the thinnest and lightest plaids made of alpaca to trap the warmth very efficiently – our ALPAKA products will keep you warm when it is cold and keep you cool when it is hot.