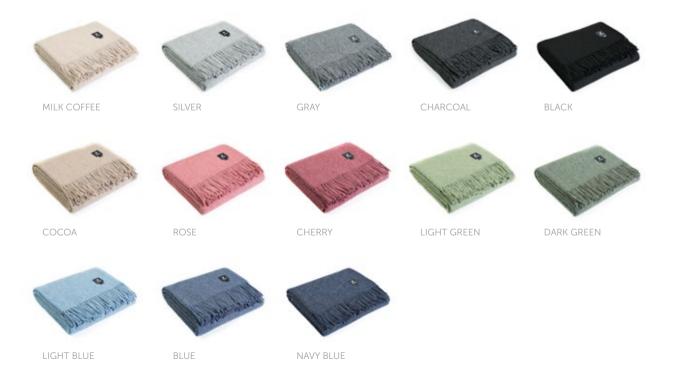

### PLAID CLASSIC

The Classic Plaid has wool and some synthetic fibres added to the alpaca wool to give it even more durability. The alpaca fibre gives it its softness, silkiness and warmth, while the mix of sheep wool and synthetic fibres makes it more affordable, spreading the luxury further. Its large size means that this plaid can also be used as a blanket on a bed or outdoors. It comes in a wide range of colours with beautiful natural tones.

#### MATERIAL

55% alpaca, 30% wool, 15% acrylic

150x200 cm