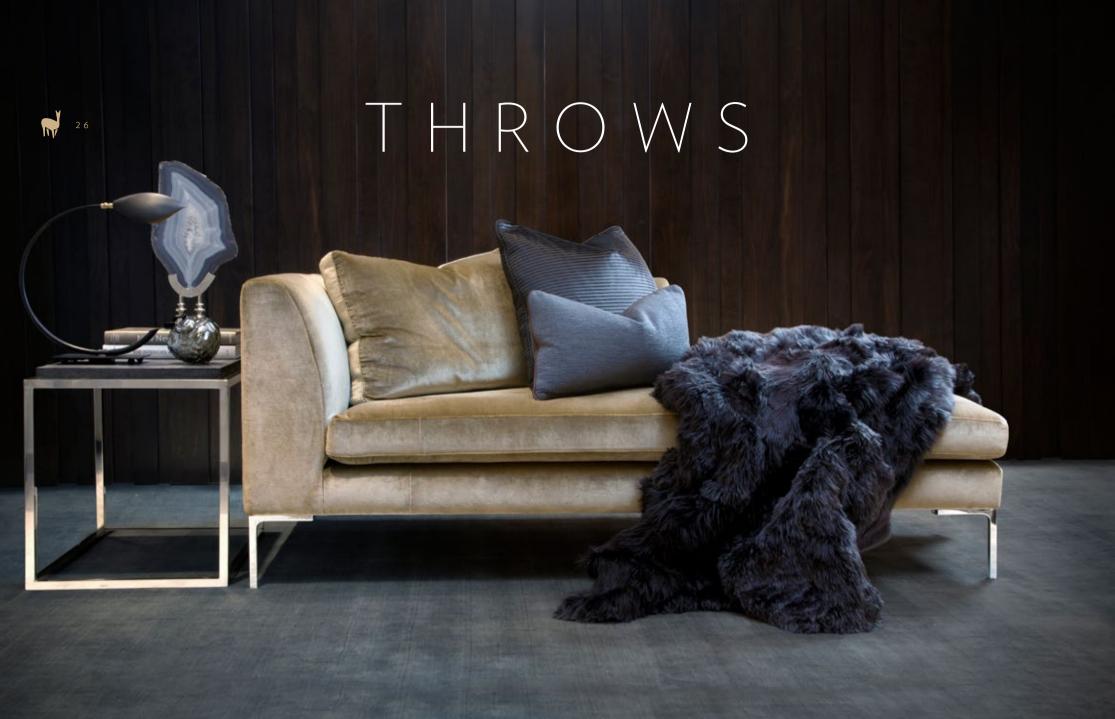

# YAKU LUXURY THROWS

Yaku Luxury Throws are made of the longest and silkiest of the alpaca furs. Yaku means water in quechua and a Yaku Luxury Throw holds a cushion of soft air in the fur, making it feel like a gentle breeze is blowing inside the throw. A Yaku Luxury Throw can be used as a bed cover or as a throw on a sofa or armchair.