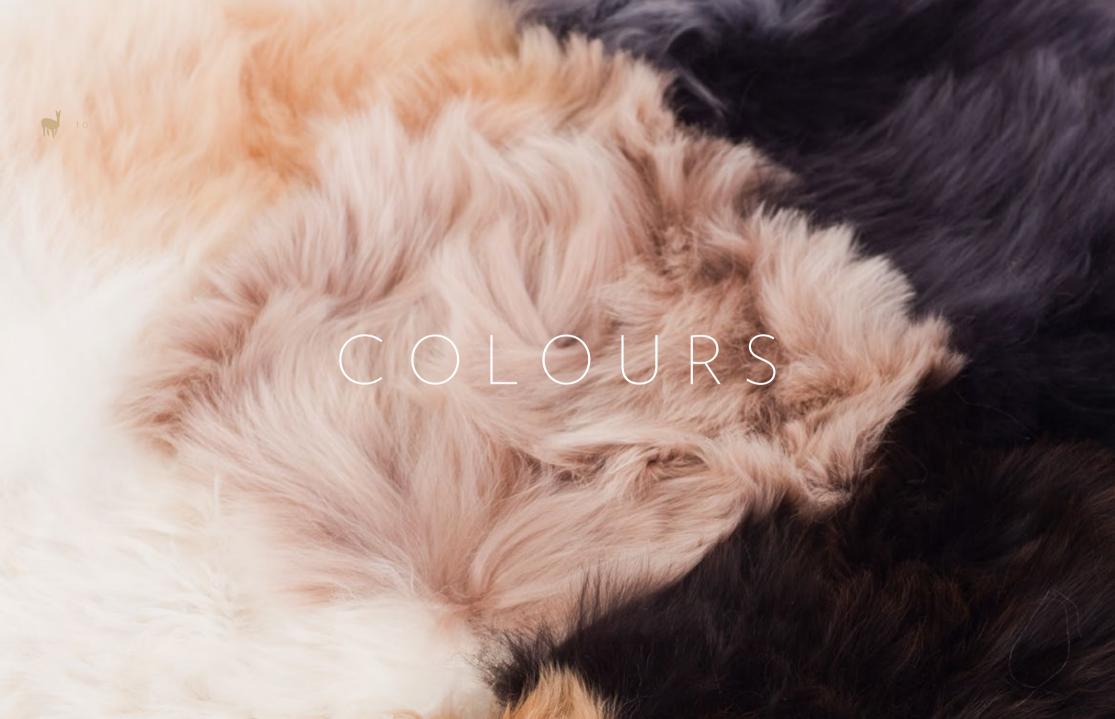

ALPAKA Fur Collection offers a wide range of colours - both natural and dyed colours - please see the colour chart here for colour availability. For special custom made colours, please contact ALPAKA. Each ALPAKA fur product has a unique appearance, both in terms of colour variations and the physical qualities of the alpaca fur. Small differences in colour shades and fibre length can occur, as only natural materials have been used.