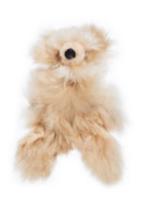

## INTI TEDDY BEARS

ALPAKA Inti Teddy Bears are made of natural alpaca fur, which has the gentlest and smoothest feel of any fur in the world. Inti fur gives the teddy bear an adorable and fluffy look. Each ALPAKA Teddy Bear is handmade with love and care to the highest quality standards. Each one is unique and there are no two identical ALPAKA Teddy Bears. Alpaca fur contains no lanolin, making all our teddy bears allergy-free. ALPAKA Teddy Bear is the perfect choice as a gift, bringing the warmest of hugs to everybody!

BLACK

MATERIAL Natural alpaca fur

20 cm, 30 cm

WEIGHT 50 g, 80 g