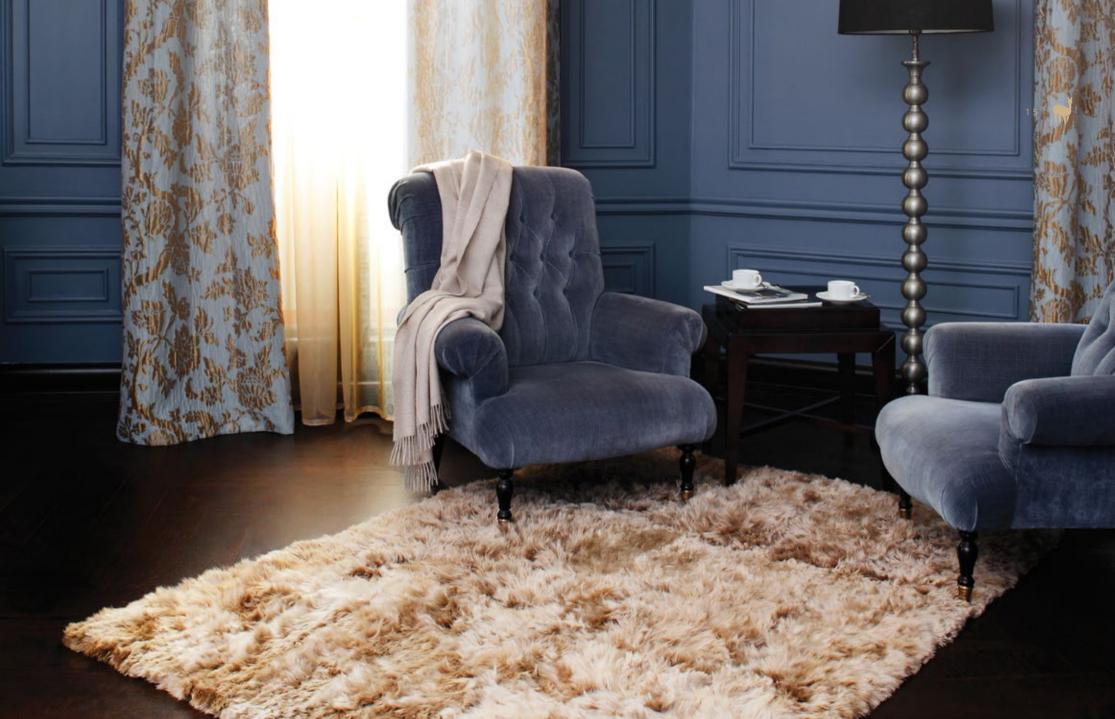

Special softening layer of mattress between the alpaca fur and anti-slip backing

Inti Rugs are made of natural alpaca fur, which has very short, soft and silky fibres. Inti means sun in quechua and the Inti Rugs are the most exclusive of our three fur collections. This natural rug is the gentlest and most luxurious to the touch, taking you into a whole new world of comfort and pleasure.