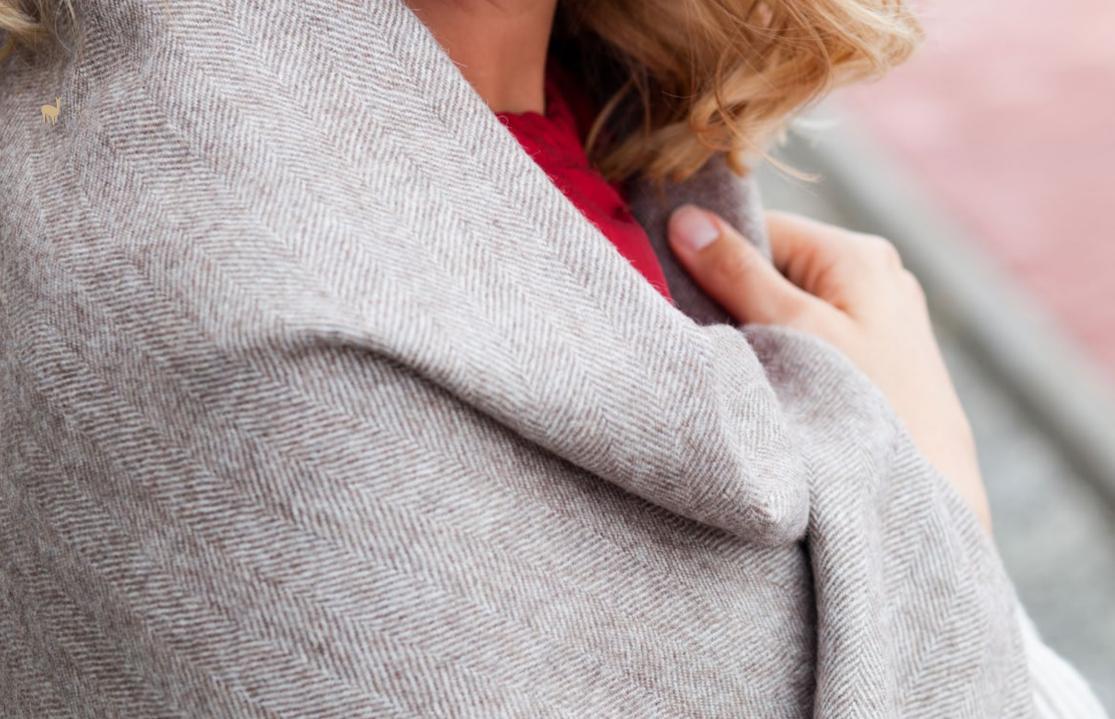

### PLAID TRADITIONAL FISHBONE

These Plaids are made of 100% alpaca wool. Alpaca fibre is most soft, silky and warm - giving the warmest care for your body and soul. Heavier but stronger than baby alpaca plaids, they have similar warmth and softness.

Fishbone design features on this plaid, that gives a chic accent to every outfit or interior!

MATERIAL

100% alpaca

SIZE

130x180 cm

WEIGHT 750 q