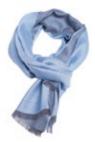

## SCARF EXCLUSIVE

Scarf Exclusive is made of 100% baby alpaca wool from the Peruvian Highlands. Excellent choice for colder seasons to add an elegant look and a gentle touch. Baby alpaca keeps you warm on the inside and radiant to the outside. Exclusive Scarves come in a range of classical colours that suit every outfit. Baby alpaca wool is not prickly and can be worn next to skin. Alpaca fibre also contains no lanolin which makes it allergy-free. This fibre is also naturally water- and dirt repellent. Scarf Exclusive makes a great accent piece, adding a little luxury and warmest of emotions to your look!

#### MATERIAL

100% baby alpaca

#### SIZE

30x200 cm

### WEIGH

150 g