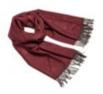

## SCARF EXCLUSIVE

Scarf Exclusive is made of 100% baby alpaca wool from the Peruvian Highlands. Excellent choice for colder seasons to add an elegant look and a gentle touch. Baby alpaca keeps you warm on the inside and radiant to the outside. Exclusive Scarves come in a range of classical colours that suit every outfit. Baby alpaca wool is not prickly and can be worn next to skin. Alpaca fibre also contains no lanolin which makes it allergy-free. This fibre is also naturally water- and dirt repellent. Scarf Exclusive makes a great accent piece, adding a little luxury and warmest of emotions to your look!

#### MATERIAL

100% baby alpaca

#### SIZE

30x200 cm

### WEIGH

150 g