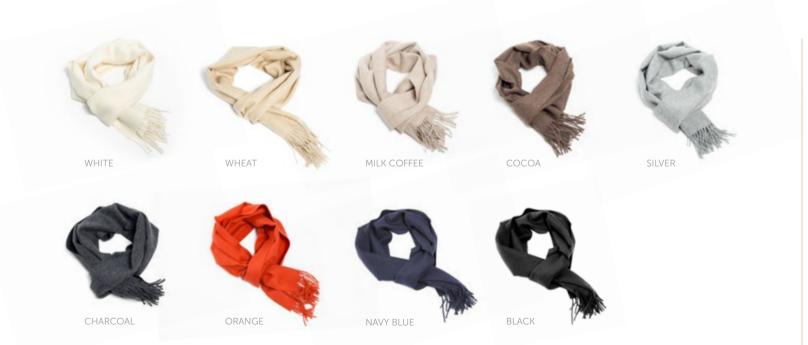

## SCARF EXCLUSIVE

Scarf Exclusive is made of 100% baby alpaca wool from the Peruvian Highlands. Excellent choice for colder seasons to add an elegant look and a gentle touch. Baby alpaca keeps you warm on the inside and radiant to the outside. Exclusive Scarves come in a range of classical colours that suit every outfit. Baby alpaca wool is not prickly and can be worn next to skin. Alpaca fibre also contains no lanolin which makes it allergy-free. This fibre is also naturally water- and dirt repellent. Scarf Exclusive makes a great accent piece, adding a little luxury and warmest of emotions to your look!

#### MATERIAL

100% baby alpaca

#### SIZE

30x200 cm

### WEIGH

150 g