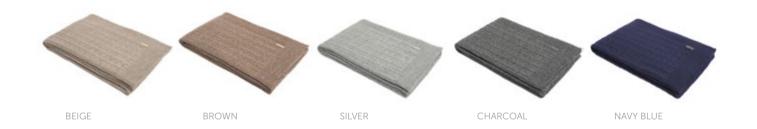

### SCARF ELEGANCE INFINITY NEW

Elegance Infinity Scarves are a new addition to our knitted wool collection. These scarves are made of the best quality 100% baby alpaca yarn, which has been selected out to be the thinnest and finest of baby alpaca fibres. Baby alpaca is considered the best natural fibre in the world, being most warm, silky and durable. Alpaca fibre absorbs heat but lets the skin breath and is allergy-free. Infinity Scarves make a very cosy and luxurious gift for your loved ones.

BEIGE

BROWN

SILVER

CHARCOAL

NAVY BLUE

MATERIAL 100% baby alpaca

35x140 cm

WEIGHT 200 q