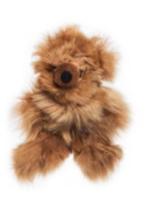

## SAMITEDDY BEARS

ALPAKA Sami Teddy Bears are made of natural alpaca fur, which has the gentlest and smoothest feel of any fur in the world. Sami fur gives the Teddy Bear a charming and irresistable look and a delightful touch. Sami Teddy Bears instantly win the hearts of small and big alike. Each ALPAKA Teddy Bear is handmade with love and care to the highest quality standards. Each one is unique and there are no two identical ALPAKA Teddy Bears. Alpaca fur contains no lanolin, making all our teddy bears allergy-free. ALPAKA Teddy Bear is the perfect choice as a gift, bringing the warmest of hugs to everybody!

#### /ATFRIAL

Natural alpaca fur

#### SIZE

70 cm

#### MEIGHT

500 g