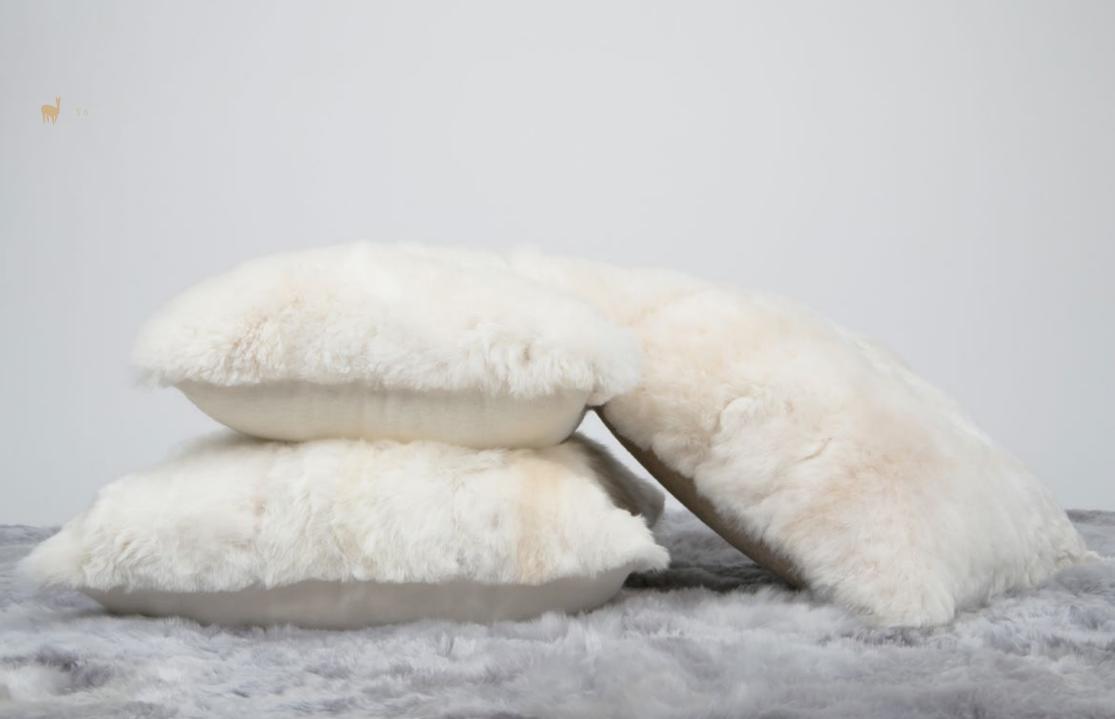

# YAKU CUSHIONS

Yaku Cushions are made of the longest and silkiest of the alpaca furs. Yaku means water in quechua and a Yaku Cushion holds a deep layer of soft air in the fur, making it feel like a gentle breeze is blowing through it. Yaku Cushions are an exclusive accessory for contemporary interiors.

# INTI CUSHIONS

Inti Cushions are made of natural alpaca fur, which has very short, soft and silky fibres. Inti means sun in quechua and the Inti Cushions are the most exclusive products in the ALPAKA collections. This cushion is very soft, gentle and luxurious to the touch, taking you into a whole new world of comfort and pleasure. Inti Cushions are luxury accessories for living areas and suit perfectly for bedrooms and living rooms.