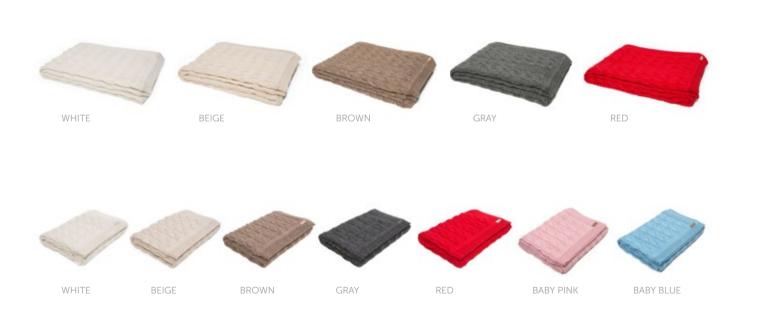

### PLAID CLASSIC

The Classic Plaid has wool and some synthetic fibres added to the alpaca wool to give it even more durability. The alpaca fibre gives it its softness, silkiness and warmth, while the mix of sheep wool and synthetic fibres makes it more affordable, spreading the luxury further. Its large size means that this plaid can also be used as a blanket on a bed or outdoors. It comes in a wide range of colours with beautiful natural tones.

# PLAID CLASSIC SCOTTISH

Plaid Classic Scottish will bring Scottish Highlands mood to any home. These items are one of the best selling items in ALPAKA Wool Collection due to its large size, timeless design and affordable price. The Plaid Classic Scottish has sheep wool and some synthetic fibres added to the alpaca wool to make the product very durable with excellent price. The alpaca wool makes the plaid soft, silky and warm. This plaid can be used as a blanket on bed or sofa or also outdoors. Plaid Classic Scottish will become a loved accessory for any home or interior!