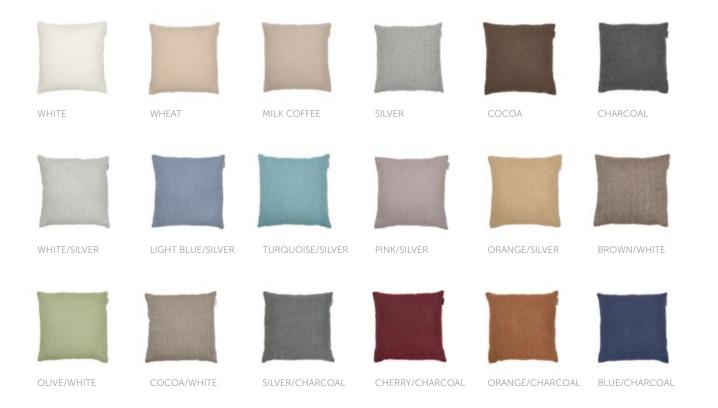

BEIGE/WHITE

WHITE/SILVER

LIGHT BLUE/SILVER

ORANGE/SILVER

PINK/SILVER

LILAC/SILVER

65x200 cm

WEIGHT 260 q