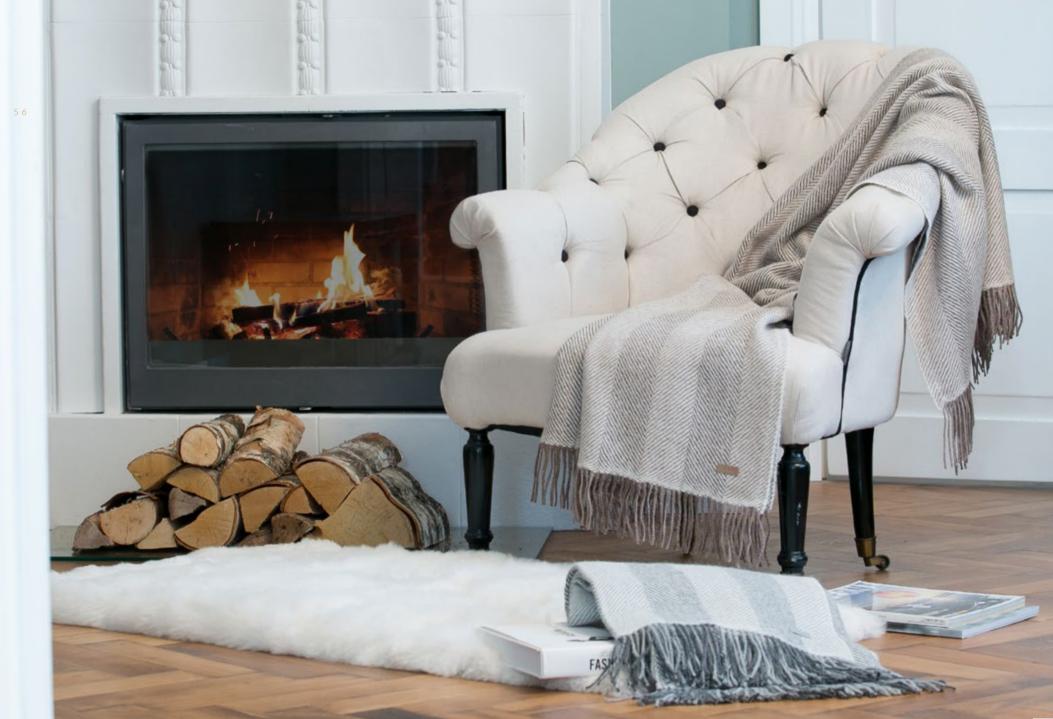

### WEIGH

The ALPAKA wool collection features plaids, scarves and shawls made of extremely soft and silky alpaca wool. Plaids and scarves from our collection will keep you warm and cosy during the cold seasons of the year and give you luxury and comfort in those special moments you take just for yourself. These beautiful and warm products combine modern and traditional designs and different weaving and knitting techniques with the unique characteristics of this wool to keep you warm on the inside and radiant to the outside.

Alpaca wool is naturally curly and the fibres have microscopic holes in them that provide superior insulation and breathability. This allows even the thinnest and lightest plaids made of alpaca to trap the warmth very efficiently – our ALPAKA products will keep you warm when it is cold and keep you cool when it is hot.