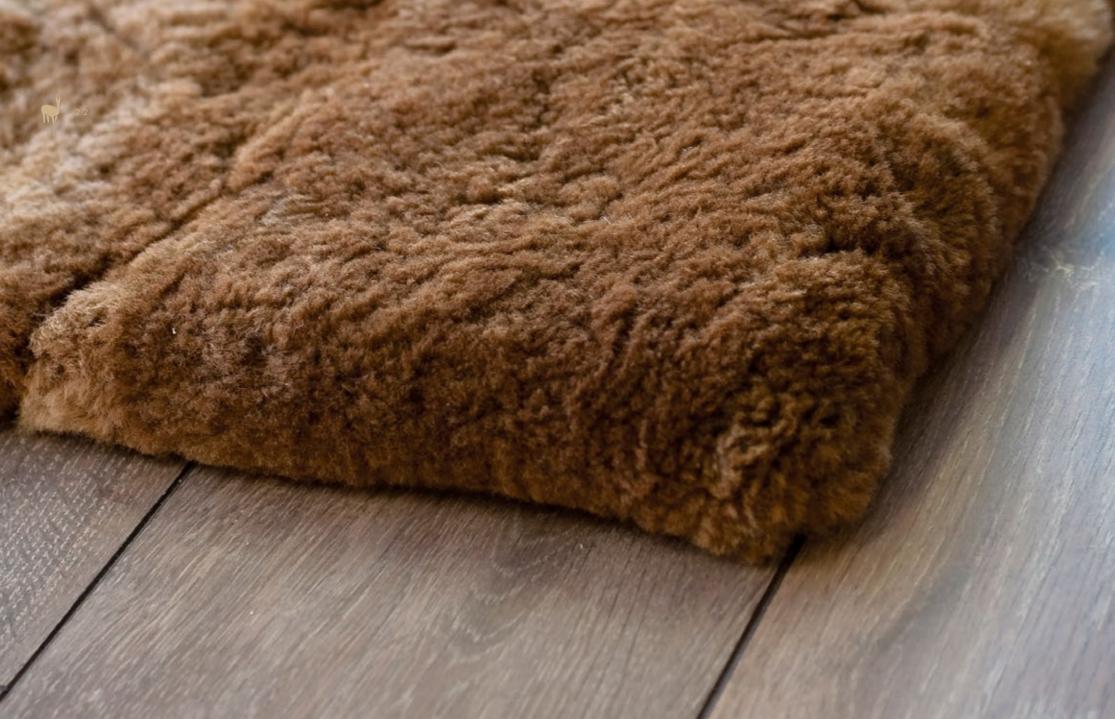

ALPAKA fur collection is the cornerstone of the ALPAKA brand and products. The fur collection features rugs, bedcovers, throws, cushions and teddy bears, and we can also make custom made products. Alpaca fur is an exclusive material with unique qualities. It's extremely soft, silky and warm, and it will last for a very long time if looked after properly. Alpaca fur does not contain any lanolin, making all our alpaca rugs and other products naturally allergy-free. We specialise in custom made alpaca fur rugs, and we use special anti-slip backing and genuine leather bordering in all our fur rugs to make them more solid and durable. No animals are killed because of the fur, all alpacas have died because of the harsh climate conditions and extreme temperature fluctuations in the mountains, reaching up to more than 40 degrees celsius. Slight variations and differences in the colours and shades of the rugs are a feature of the unique natural style, giving a natural and beautiful appearance to fur products, even when they have been dyed.

ALPAKA Fur Collection offers a wide range of colours - both natural and dyed colours - please see the colour chart here for colour availability. For special custom made colours, please contact ALPAKA. Each ALPAKA fur product has a unique appearance, both in terms of colour variations and the physical qualities of the alpaca fur. Small differences in colour shades and fibre length can occur, as only natural materials have been used.