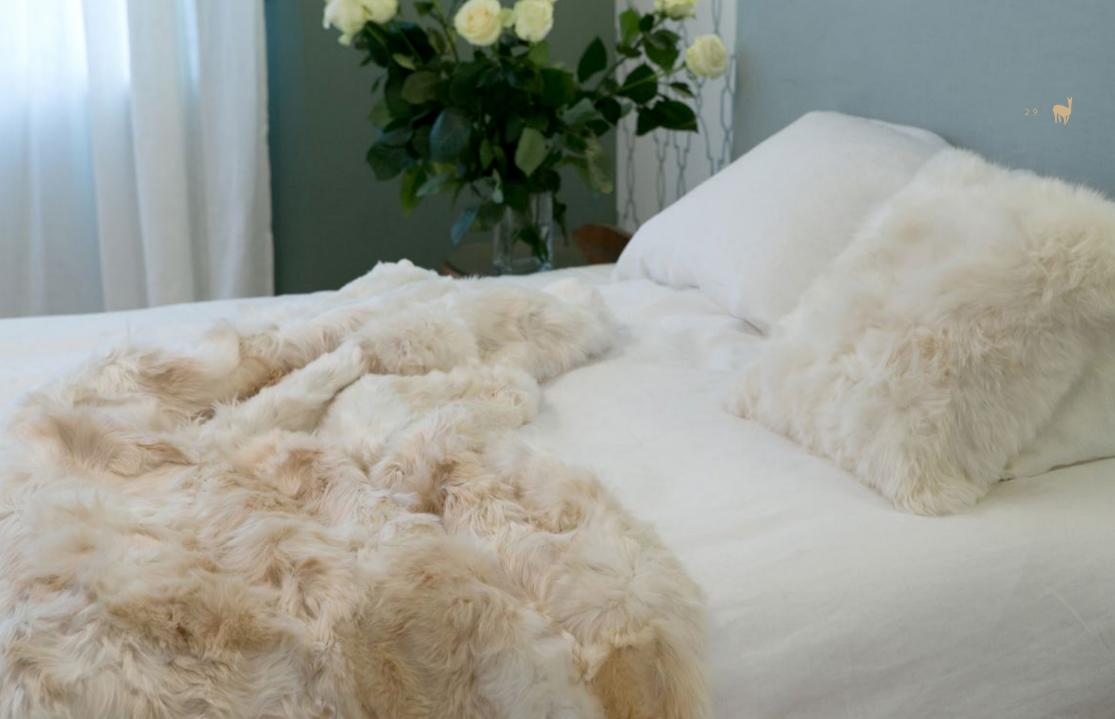

# YAKU LUXURY THROWS

Yaku Luxury Throws are made of the longest and silkiest of the alpaca furs. Yaku means water in quechua and a Yaku Luxury Throw holds a cushion of soft air in the fur, making it feel like a gentle breeze is blowing inside the throw. A Yaku Luxury Throw can be used as a bed cover or as a throw on a sofa or armchair.

## INTI LUXURY THROWS

Inti Luxury Throws are made of natural alpaca fur, which has very short, soft and silky fibres. Inti means sun in quechua and the Inti Luxury Throws are the most exclusive products in the ALPAKA collections. This throw is very soft, gentle and luxurious to the touch, taking you into a whole new world of comfort and pleasure. An Inti Luxury Throw can be used as a bed cover or as a throw on a sofa or armchair.