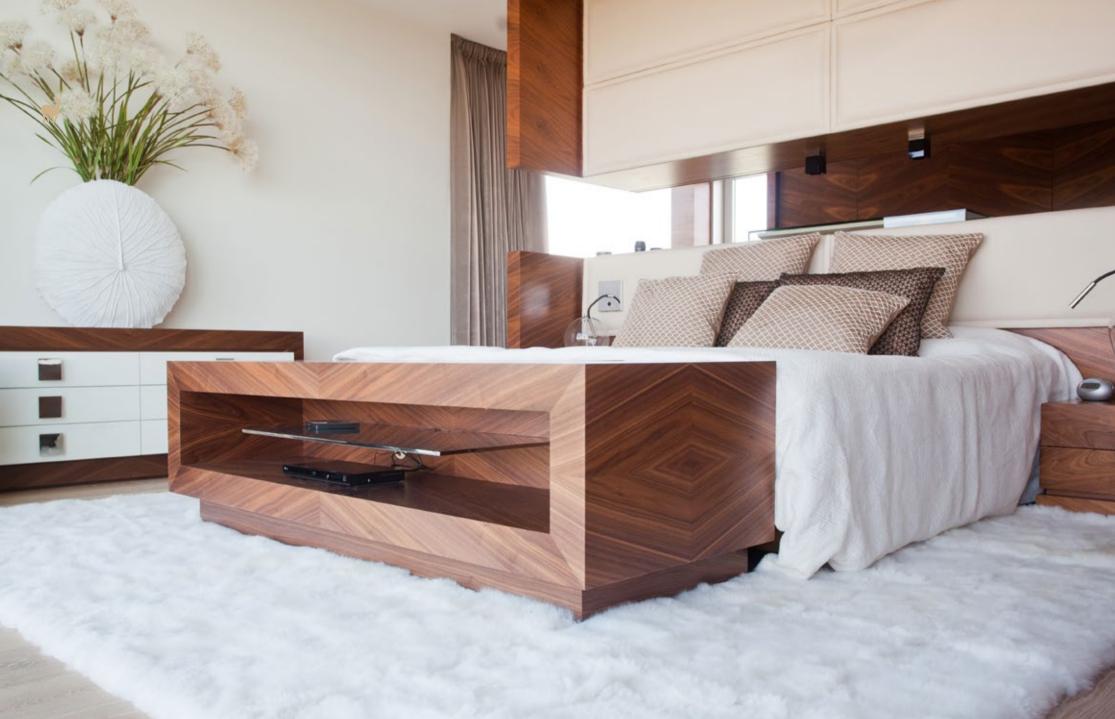

# SAMI COLLECTION RUGS

Sami Rugs are made of natural alpaca fur and are very thick and soft. Sami means strength in quechua and the rug is very thick and solid, holding less air inside but offering great softness, durability and warmth.

## MATERIAL

Natural alpaca fur

#### SIZES

100x160, 120x200, 160x200, 200x240, 200x280 cm and custom made