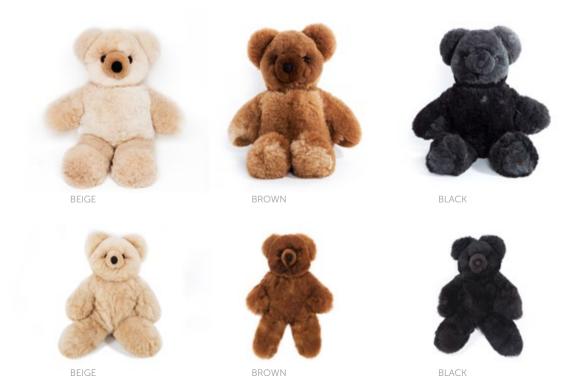

## YAKU TEDDY BEARS

ALPAKA Yaku Teddy Bears are made of natural alpaca fur, which has the gentlest and smoothest feel of any fur in the world. Yaku fur gives the Teddy Bear a heartwarming and sweet look. Each ALPAKA Teddy Bear is handmade with love and care to the highest quality standards. Each one is unique and there are no two identical Teddy Bears. Alpaca fur contains no lanolin, making all our Teddy Bears allergy-free. ALPAKA Teddy Bear is the perfect choice as a gift, bringing the warmest of hugs to everybody!

BEIGE

BROWN

BLACK

MATERIAL Natural alpaca fur

20 cm, 30 cm

WEIGHT 50 g, 80 g

## INTI TEDDY BEARS

ALPAKA Inti Teddy Bears are made of natural alpaca fur, which has the gentlest and smoothest feel of any fur in the world. Inti fur gives the teddy bear an adorable and fluffy look. Each ALPAKA Teddy Bear is handmade with love and care to the highest quality standards. Each one is unique and there are no two identical ALPAKA Teddy Bears. Alpaca fur contains no lanolin, making all our teddy bears allergy-free. ALPAKA Teddy Bear is the perfect choice as a gift, bringing the warmest of hugs to everybody!

BLACK

MATERIAL Natural alpaca fur

20 cm, 30 cm

WEIGHT 50 g, 80 g

## SAMITEDDY BEARS

ALPAKA Sami Teddy Bears are made of natural alpaca fur, which has the gentlest and smoothest feel of any fur in the world. Sami fur gives the Teddy Bear a charming and irresistable look and a delightful touch. Sami Teddy Bears instantly win the hearts of small and big alike. Each ALPAKA Teddy Bear is handmade with love and care to the highest quality standards. Each one is unique and there are no two identical ALPAKA Teddy Bears. Alpaca fur contains no lanolin, making all our teddy bears allergy-free. ALPAKA Teddy Bear is the perfect choice as a gift, bringing the warmest of hugs to everybody!