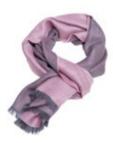

### SHAWL EXCLUSIVE

Shawl Exclusive is made of 100% baby alpaca wool from the Peruvian Highlands. Excellent choice for colder seasons to add an elegant look and a gentle touch. Baby alpaca wool keeps you warm on the inside and radiant to the outside. Shawl Exclusive comes in a range of classic colours that suit every outfit. Baby alpaca wool is not prickly and can be worn next to skin. Alpaca fibre is naturally dirt- and water repellent and it contains no lanolin, which makes it allergy-free. Shawl Exclusive is a great layering piece for chillier seasons!

MATERIAL 100% baby alpaca

65x200 cm

WEIGHT 260 g