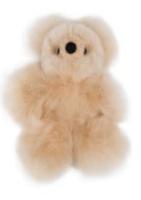

## INTI TEDDY BEARS

ALPAKA Inti Teddy Bears are made of natural alpaca fur, which has the gentlest and smoothest feel of any fur in the world. Inti fur gives the teddy bear an adorable and fluffy look. Each ALPAKA Teddy Bear is handmade with love and care to the highest quality standards. Each one is unique and there are no two identical ALPAKA Teddy Bears. Alpaca fur contains no lanolin, making all our teddy bears allergy-free. ALPAKA Teddy Bear is the perfect choice as a gift, bringing the warmest of hugs to everybody!

BLACK

MATERIAL Natural alpaca fur

20 cm, 30 cm

WEIGHT 50 g, 80 g