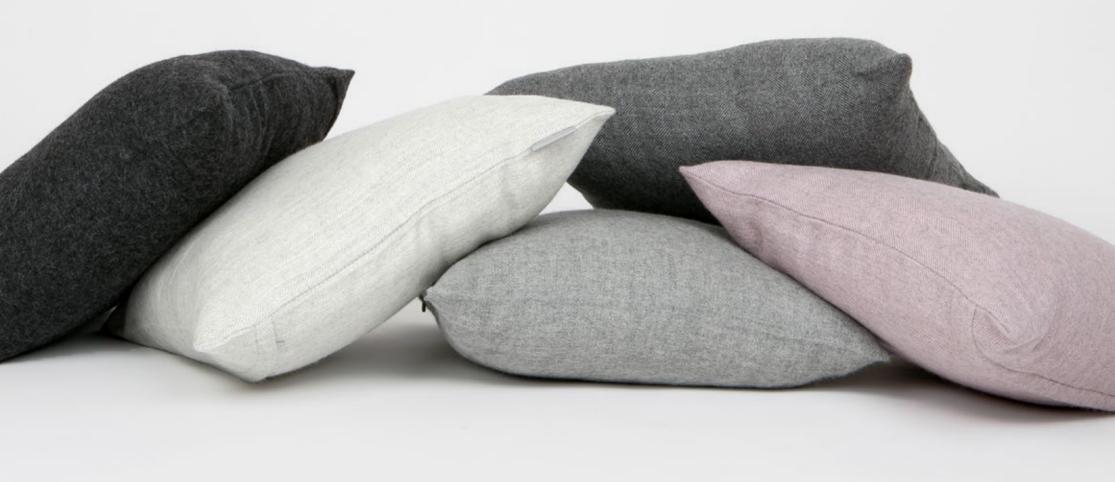

## CUSHIONS

MATERIAL 100% baby alpaca

40x40 cm

100 g

## WOOL CUSHIONS NEW

Wool Cushions are made of 100% baby alpaca wool. Baby alpaca is considered as the best natural fibre in the world - superbly warm, soft, silky and durable. Wool Cushions are exclusive accessories for contemporary interiors or whereever comfort and warmest of emotions are aimed for