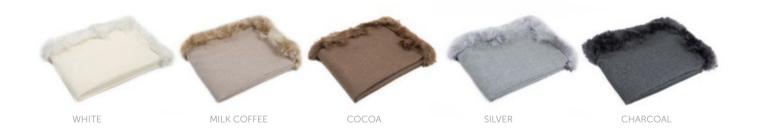

## FUR TRIM THROWS

Fur Trim Throws are made of 100% baby alpaca wool, trimmed with natural alpaca fur. The fur has been selected carefully to be the longest and silkiest of alpaca furs. We use Yaku furs for this product - Yaku means water in quechua and it holds a cushion of soft air inside the fur, making it feel like a gentle breeze is blowing inside it. These throws can be used as fashion or interior design accessories.