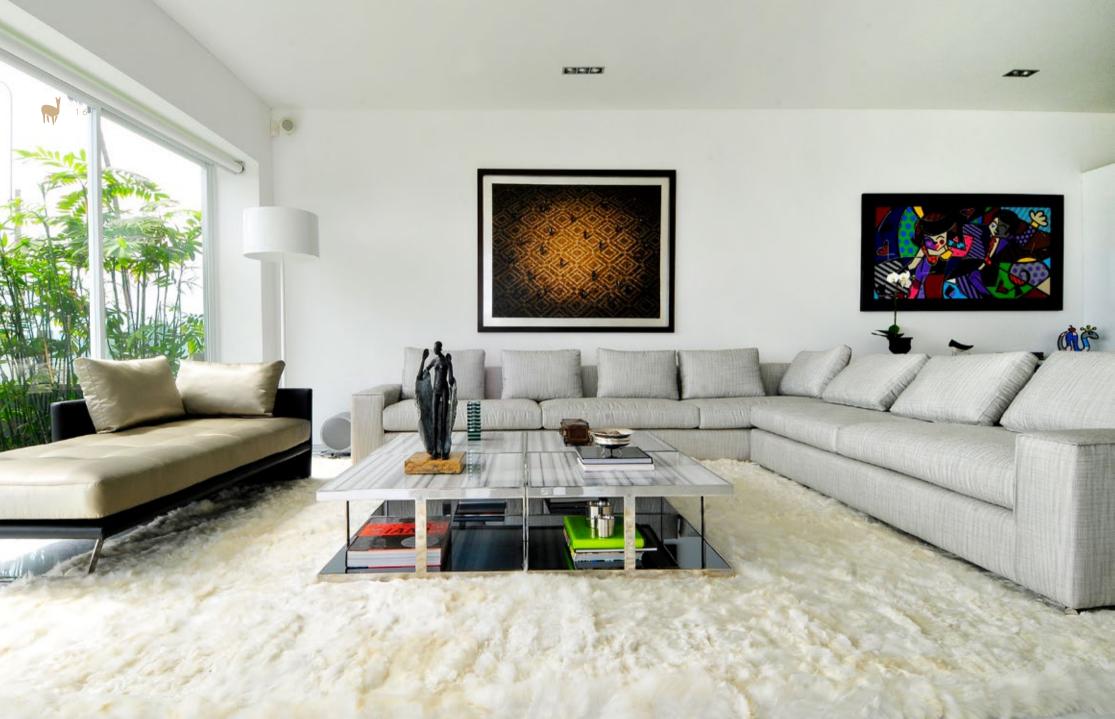

## YAKU COLLECTION RUGS

Yaku Rugs are made of the longest and silkiest of the alpaca furs. Yaku means water in the South-American quechua language and a Yaku Rug holds a cushion of soft air in the fur, making it feel like a gentle breeze is blowing under your footsteps when you step on the rug. All natural ALPAKA Yaku Rugs reflect light in a beautiful and surprising way, creating a stunning individual signature for any interior design.