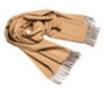

## SCARF EXCLUSIVE

Scarf Exclusive is made of 100% baby alpaca wool from the Peruvian Highlands. Excellent choice for colder seasons to add an elegant look and a gentle touch. Baby alpaca keeps you warm on the inside and radiant to the outside. Exclusive Scarves come in a range of classical colours that suit every outfit. Baby alpaca wool is not prickly and can be worn next to skin. Alpaca fibre also contains no lanolin which makes it allergy-free. This fibre is also naturally water- and dirt repellent. Scarf Exclusive makes a great accent piece, adding a little luxury and warmest of emotions to your look!

#### MATERIAL

100% baby alpaca

#### SIZE

30x200 cm

### WEIGH

150 g