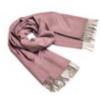

### SHAWL EXCLUSIVE

Shawl Exclusive is made of 100% baby alpaca wool from the Peruvian Highlands. Excellent choice for colder seasons to add an elegant look and a gentle touch. Baby alpaca wool keeps you warm on the inside and radiant to the outside. Shawl Exclusive comes in a range of classic colours that suit every outfit. Baby alpaca wool is not prickly and can be worn next to skin. Alpaca fibre is naturally dirt- and water repellent and it contains no lanolin, which makes it allergy-free. Shawl Exclusive is a great layering piece for chillier seasons!

MATERIAL 100% baby alpaca

65x200 cm

WEIGHT 260 g