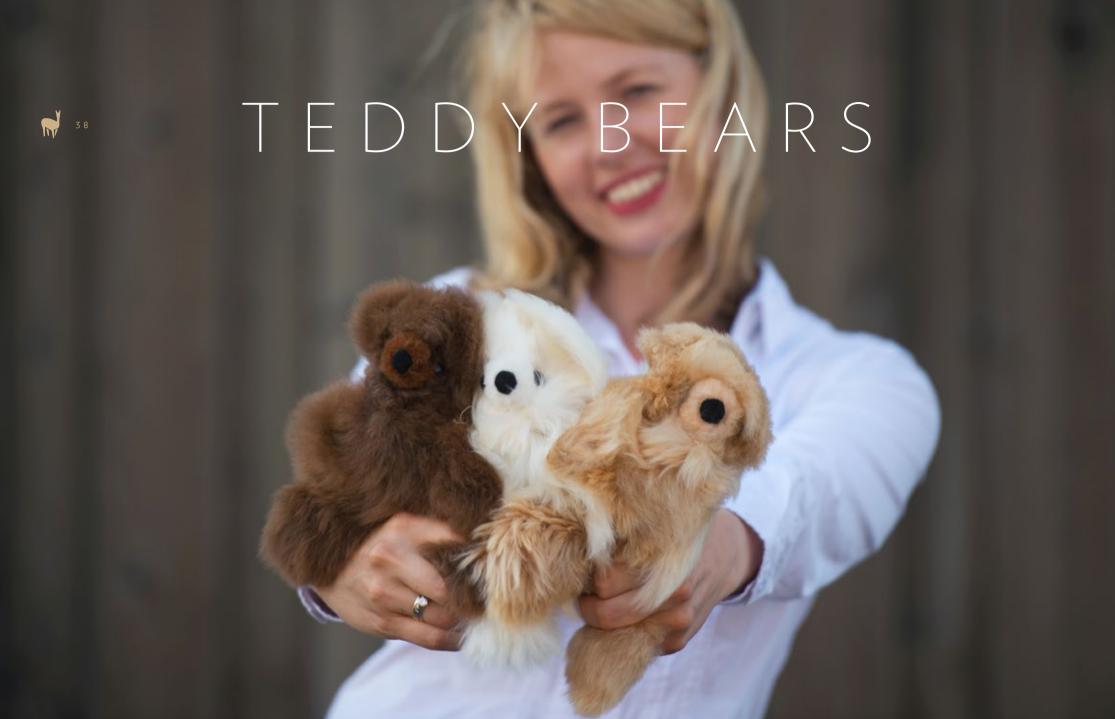

## YAKU TEDDY BEARS

ALPAKA Yaku Teddy Bears are made of natural alpaca fur, which has the gentlest and smoothest feel of any fur in the world. Yaku fur gives the Teddy Bear a heartwarming and sweet look. Each ALPAKA Teddy Bear is handmade with love and care to the highest quality standards. Each one is unique and there are no two identical Teddy Bears. Alpaca fur contains no lanolin, making all our Teddy Bears allergy-free. ALPAKA Teddy Bear is the perfect choice as a gift, bringing the warmest of hugs to everybody!

## INTI TEDDY BEARS

ALPAKA Inti Teddy Bears are made of natural alpaca fur, which has the gentlest and smoothest feel of any fur in the world. Inti fur gives the teddy bear an adorable and fluffy look. Each ALPAKA Teddy Bear is handmade with love and care to the highest quality standards. Each one is unique and there are no two identical ALPAKA Teddy Bears. Alpaca fur contains no lanolin, making all our teddy bears allergy-free. ALPAKA Teddy Bear is the perfect choice as a gift, bringing the warmest of hugs to everybody!

## SAMITEDDY BEARS

ALPAKA Sami Teddy Bears are made of natural alpaca fur, which has the gentlest and smoothest feel of any fur in the world. Sami fur gives the Teddy Bear a charming and irresistable look and a delightful touch. Sami Teddy Bears instantly win the hearts of small and big alike. Each ALPAKA Teddy Bear is handmade with love and care to the highest quality standards. Each one is unique and there are no two identical ALPAKA Teddy Bears. Alpaca fur contains no lanolin, making all our teddy bears allergy-free. ALPAKA Teddy Bear is the perfect choice as a gift, bringing the warmest of hugs to everybody!