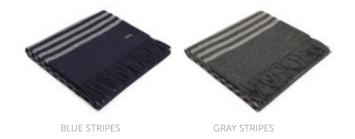

## PLAID EXCLUSIVE STRIPES

Plaid Exclusive Stripes is made of 100% baby alpaca wool. Baby alpaca is considered as the best natural fibre in the world - very warm, soft, silky and durable. These trendy Plaids are luxurious accessories for customers who are looking for top quality and the greatest comfort with contemporary look. Plaid Exclusive Stripes is light, yet giving excellent warmth in cool evenings both indoors and outdoors, ensuring warmest of emotions for its users!

MATERIAL

100% baby alpaca

SI7F

130x180 cm

WEIGH