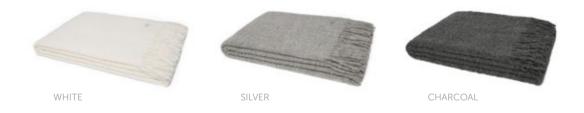

### SCARF ELEGANCE INFINITY NEW

Elegance Infinity Scarves are a new addition to our knitted wool collection. These scarves are made of the best quality 100% baby alpaca yarn, which has been selected out to be the thinnest and finest of baby alpaca fibres. Baby alpaca is considered the best natural fibre in the world, being most warm, silky and durable. Alpaca fibre absorbs heat but lets the skin breath and is allergy-free. Infinity Scarves make a very cosy and luxurious gift for your loved ones.

BEIGE

BROWN

SILVER

CHARCOAL

NAVY BLUE

MATERIAL 100% baby alpaca

35x140 cm

WEIGHT 200 q