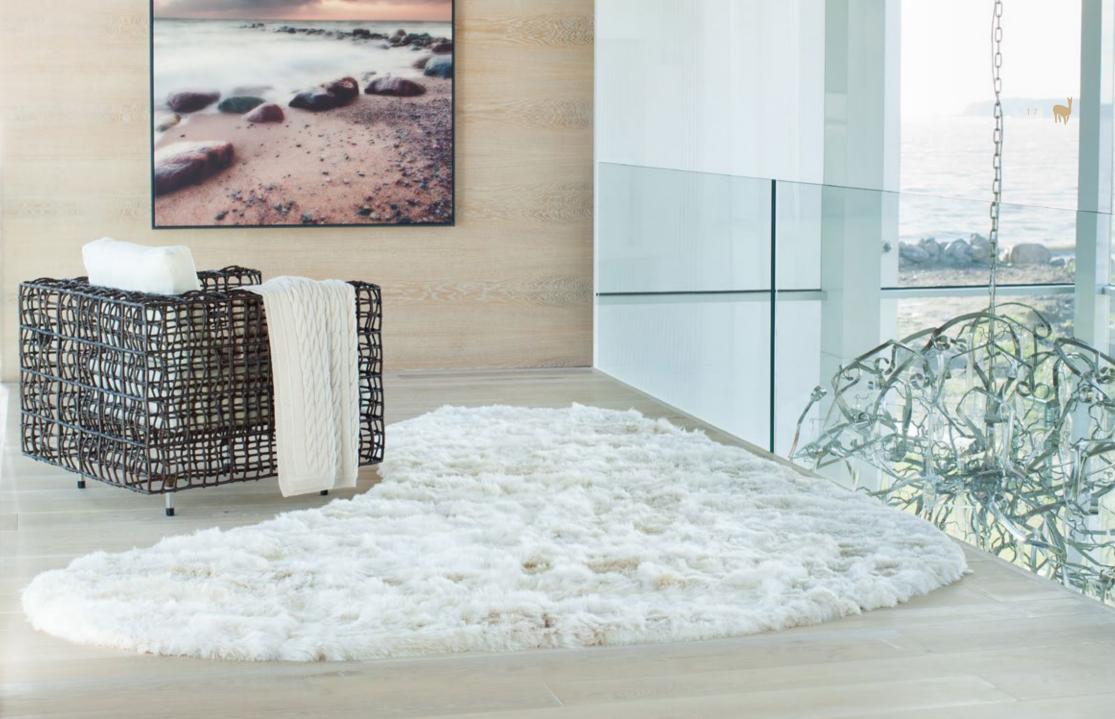

## YAKU COLLECTION RUGS

Yaku Rugs are made of the longest and silkiest of the alpaca furs. Yaku means water in the South-American quechua language and a Yaku Rug holds a cushion of soft air in the fur, making it feel like a gentle breeze is blowing under your footsteps when you step on the rug. All natural ALPAKA Yaku Rugs reflect light in a beautiful and surprising way, creating a stunning individual signature for any interior design.

#### MATERIAL

Natural alpaca fur

60x140, 70x150, 120x140, 140x210, 180x240, 210x300 cm and custom made

~1900 g/m<sup>2</sup>

Special anti-slip backing and leather bordering used for more solid and durable rug