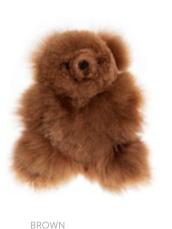

## YAKU TEDDY BEARS

ALPAKA Yaku Teddy Bears are made of natural alpaca fur, which has the gentlest and smoothest feel of any fur in the world. Yaku fur gives the Teddy Bear a heartwarming and sweet look. Each ALPAKA Teddy Bear is handmade with love and care to the highest quality standards. Each one is unique and there are no two identical Teddy Bears. Alpaca fur contains no lanolin, making all our Teddy Bears allergy-free. ALPAKA Teddy Bear is the perfect choice as a gift, bringing the warmest of hugs to everybody!

BEIGE

BROWN

BLACK

MATERIAL Natural alpaca fur

20 cm, 30 cm

WEIGHT 50 g, 80 g