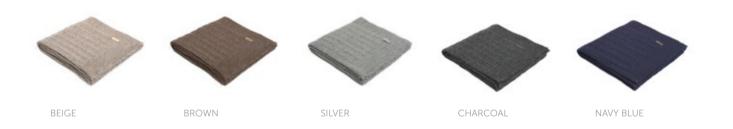

ALPAKA Fur Collection offers a wide range of colours - both natural and dyed colours - please see the colour chart here for colour availability. For special custom made colours, please contact ALPAKA. Each ALPAKA fur product has a unique appearance, both in terms of colour variations and the physical qualities of the alpaca fur. Small differences in colour shades and fibre length can occur, as only natural materials have been used.