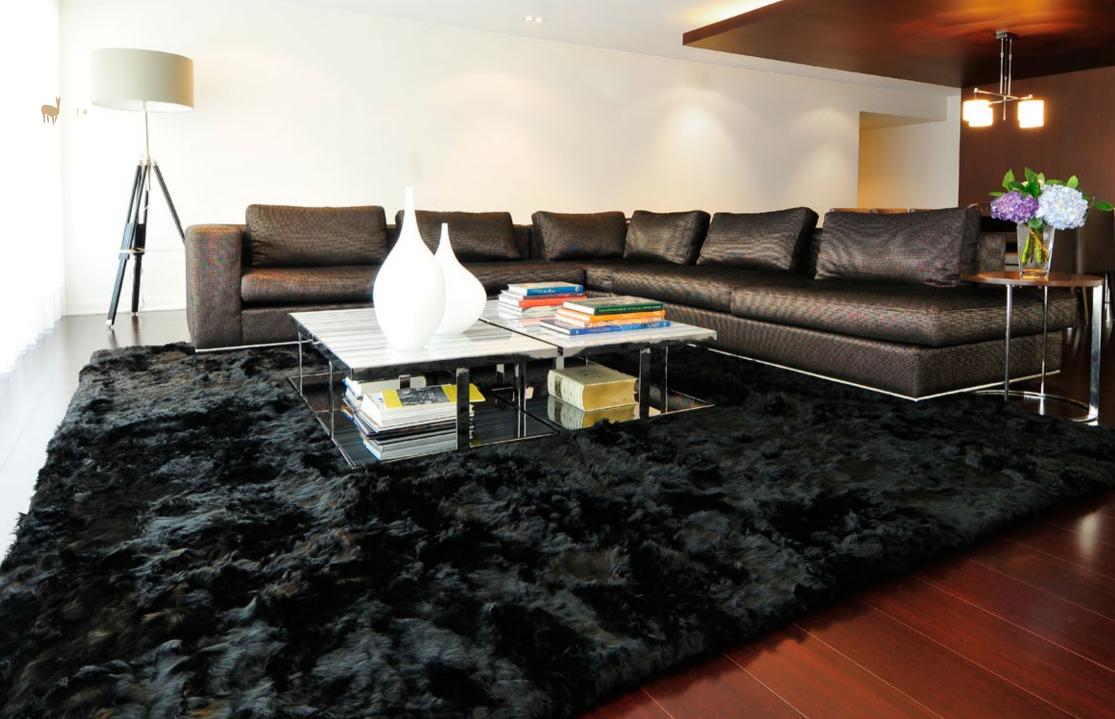

# SAMI COLLECTION RUGS

Sami Rugs are made of natural alpaca fur and are very thick and soft. Sami means strength in quechua and the rug is very thick and solid, holding less air inside but offering great softness, durability and warmth.