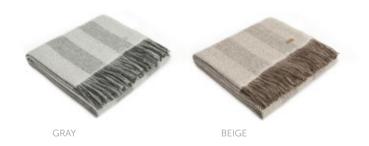

### PLAID CLASSIC

The Classic Plaid has wool and some synthetic fibres added to the alpaca wool to give it even more durability. The alpaca fibre gives it its softness, silkiness and warmth, while the mix of sheep wool and synthetic fibres makes it more affordable, spreading the luxury further. Its large size means that this plaid can also be used as a blanket on a bed or outdoors. It comes in a wide range of colours with beautiful natural tones.

#### MATERIAL

55% alpaca, 30% wool, 15% acrylic

150x200 cm