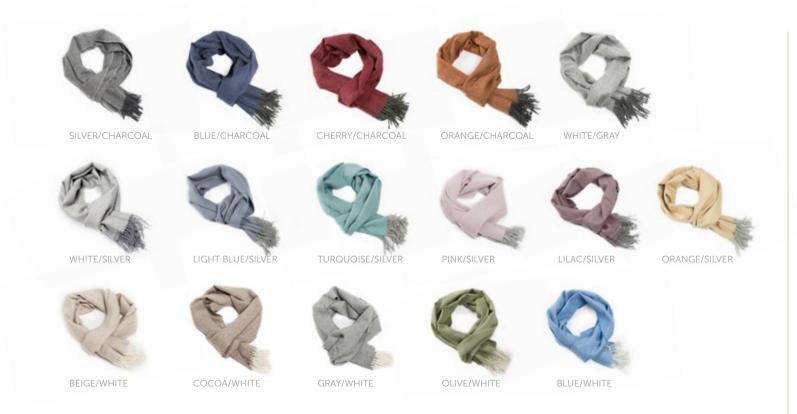

## SHAWL EXCLUSIVE FISHBONE

Shawl Exclusive Fishbone is made of 100% baby alpaca wool from the Peruvian Highlands. Excellent choice for colder seasons to add an elegant look and a gentle touch. Baby alpaca wool keeps you warm on the inside and radiant to the outside. The Fishbone design looks great with any outfit and is perfect for an exacting customer. Shawl Exclusive Fishbone comes in all kinds of colours, from classical to trendy. Baby alpaca wool is not prickly and can be worn next to the skin. Alpaca fibre is naturally dirt- and water repellent and contains no lanolin, which makes it allergy-free. Shawl Exclusive Fishbone is perfect for an elegant finish!

BEIGE/WHITE

WHITE/SILVER

LIGHT BLUE/SILVER

ORANGE/SILVER

PINK/SILVER

LILAC/SILVER

65x200 cm

WEIGHT 260 q

BLUE/CHARCOAL

CHERRY/CHARCOAL

AVAILABLE IN A SPECIAL GIFT BOX