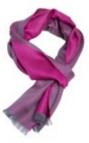

## SHAWL EXCLUSIVE FISHBONE

Shawl Exclusive Fishbone is made of 100% baby alpaca wool from the Peruvian Highlands. Excellent choice for colder seasons to add an elegant look and a gentle touch. Baby alpaca wool keeps you warm on the inside and radiant to the outside. The Fishbone design looks great with any outfit and is perfect for an exacting customer. Shawl Exclusive Fishbone comes in all kinds of colours, from classical to trendy. Baby alpaca wool is not prickly and can be worn next to the skin. Alpaca fibre is naturally dirt- and water repellent and contains no lanolin, which makes it allergy-free. Shawl Exclusive Fishbone is perfect for an elegant finish!

BEIGE/WHITE

WHITE/SILVER

LIGHT BLUE/SILVER

ORANGE/SILVER

PINK/SILVER

LILAC/SILVER

65x200 cm

WEIGHT 260 q

BLUE/CHARCOAL

CHERRY/CHARCOAL

AVAILABLE IN A SPECIAL GIFT BOX