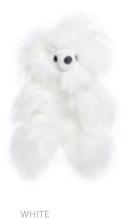

## YAKU TEDDY BEARS

ALPAKA Yaku Teddy Bears are made of natural alpaca fur, which has the gentlest and smoothest feel of any fur in the world. Yaku fur gives the Teddy Bear a heartwarming and sweet look. Each ALPAKA Teddy Bear is handmade with love and care to the highest quality standards. Each one is unique and there are no two identical Teddy Bears. Alpaca fur contains no lanolin, making all our Teddy Bears allergy-free. ALPAKA Teddy Bear is the perfect choice as a gift, bringing the warmest of hugs to everybody!

BEIGE

BROWN

BLACK

MATERIAL Natural alpaca fur

20 cm, 30 cm

WEIGHT 50 g, 80 g