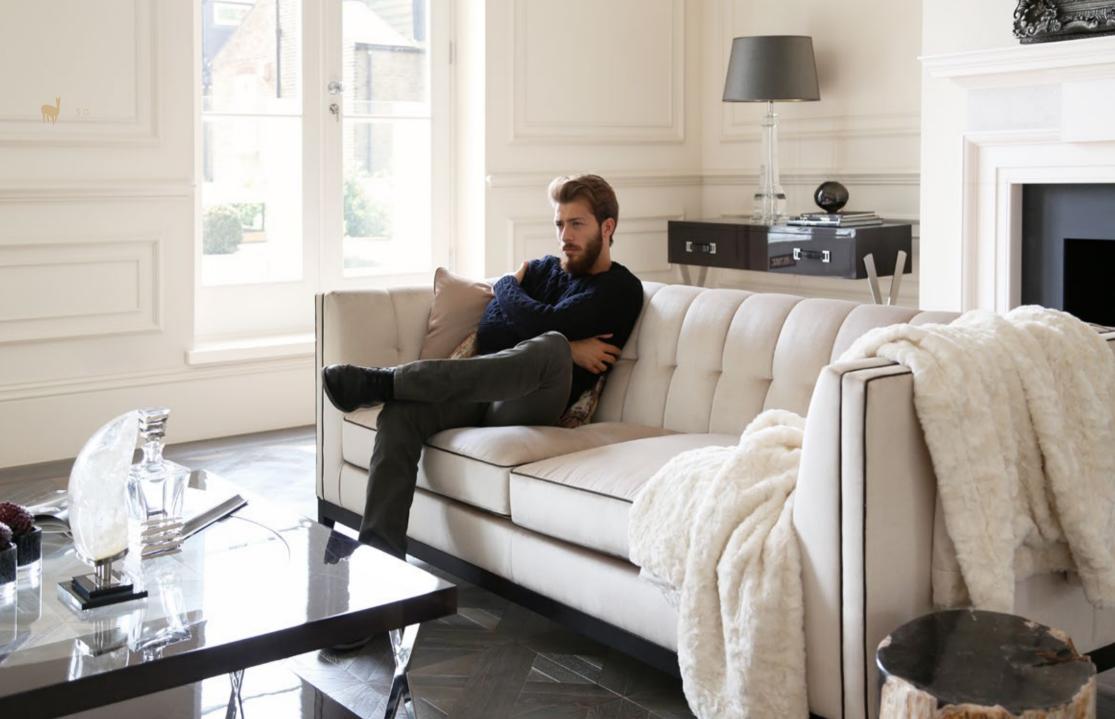

## FUR TRIM THROWS

Fur Trim Throws are made of 100% baby alpaca wool, trimmed with natural alpaca fur. The fur has been selected carefully to be the longest and silkiest of alpaca furs. We use Yaku furs for this product - Yaku means water in quechua and it holds a cushion of soft air inside the fur, making it feel like a gentle breeze is blowing inside it. These throws can be used as fashion or interior design accessories.