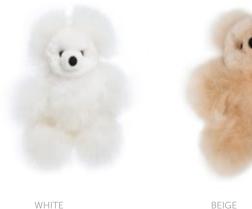

## YAKU TEDDY BEARS

ALPAKA Yaku Teddy Bears are made of natural alpaca fur, which has the gentlest and smoothest feel of any fur in the world. Yaku fur gives the Teddy Bear a heartwarming and sweet look. Each ALPAKA Teddy Bear is handmade with love and care to the highest quality standards. Each one is unique and there are no two identical Teddy Bears. Alpaca fur contains no lanolin, making all our Teddy Bears allergy-free. ALPAKA Teddy Bear is the perfect choice as a gift, bringing the warmest of hugs to everybody!

BEIGE

BROWN

BLACK

MATERIAL Natural alpaca fur

20 cm, 30 cm

WEIGHT 50 g, 80 g