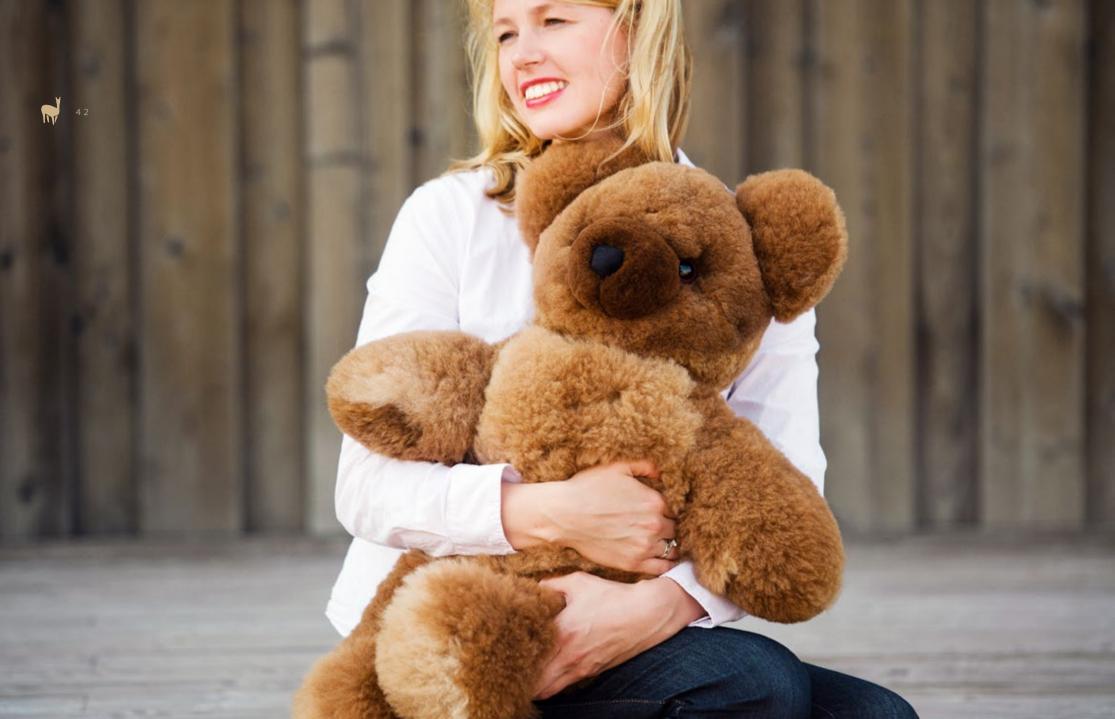

## YAKU TEDDY BEARS

ALPAKA Yaku Teddy Bears are made of natural alpaca fur, which has the gentlest and smoothest feel of any fur in the world. Yaku fur gives the Teddy Bear a heartwarming and sweet look. Each ALPAKA Teddy Bear is handmade with love and care to the highest quality standards. Each one is unique and there are no two identical Teddy Bears. Alpaca fur contains no lanolin, making all our Teddy Bears allergy-free. ALPAKA Teddy Bear is the perfect choice as a gift, bringing the warmest of hugs to everybody!

BEIGE

BROWN

BLACK

MATERIAL Natural alpaca fur

20 cm, 30 cm

WEIGHT 50 g, 80 g